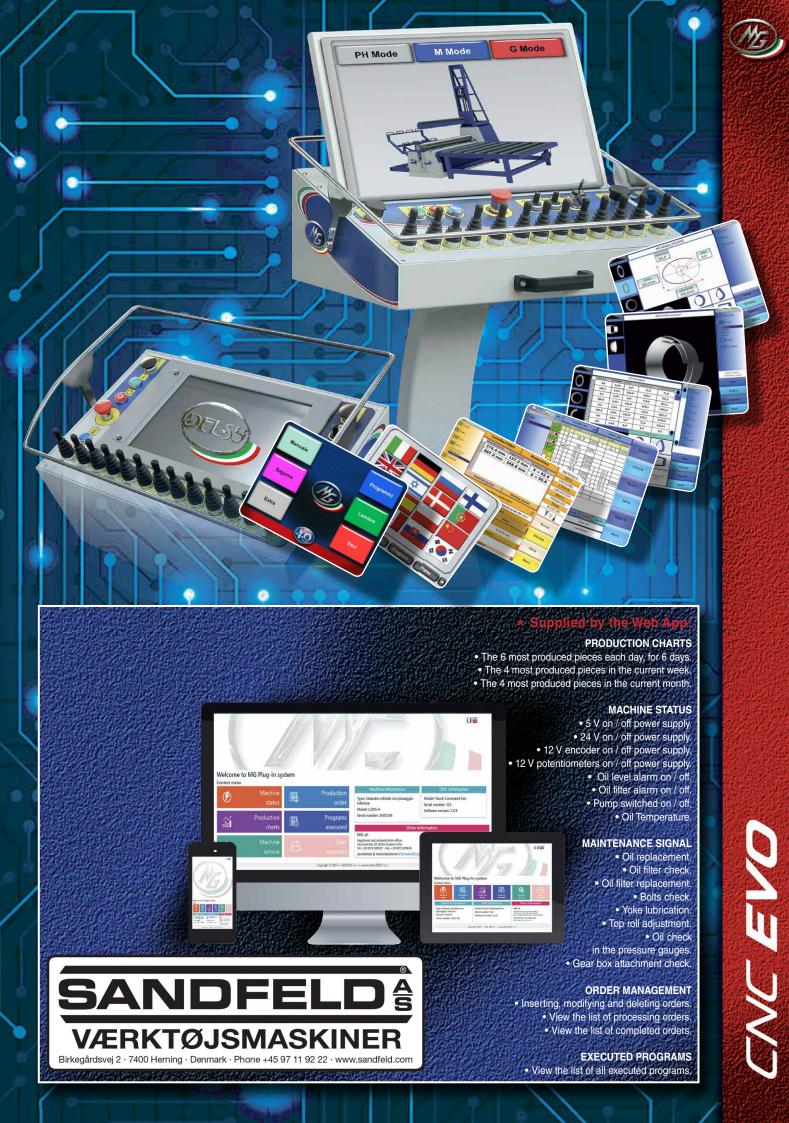

# TOUCH COMMAND

- 15-inch digital touch screen.
- · Automatic and manual movements of the axes.
- Digital position displays: Parallel axes X, Y and conicity Cx, Cy; Centralaxis lower roller U (if provided on the machine), Rotation, Central roller pressure (if the U axis is provided on the machine), accessories.
- Digital display of the signals: P0, Opening and closing yoke, Emergency.
- Reset axes when starting a new process.
- Manual and Automatic Processing.
- Creation of self-learning programs.
- Creation of programs in Auto-calculation (management of shapes and sheets).
- I / O diagnostics
- Network connection directly on the CNC.

# TOUCH COMMAND

- Same features as "Touch Command EVO" with, in addition:
- CNC connection by Ethernet cable directly on the electrical panel.
- Integrated Web App (visible only within the local network), that allows
  to view the Machine status, Order management, Executed programs,
  Production Charts, Maintenance.
- Added sensors to check the machine status in real time (e.g. oil filter or oil temperatures)
- Allows "Industry 4.0" certification.